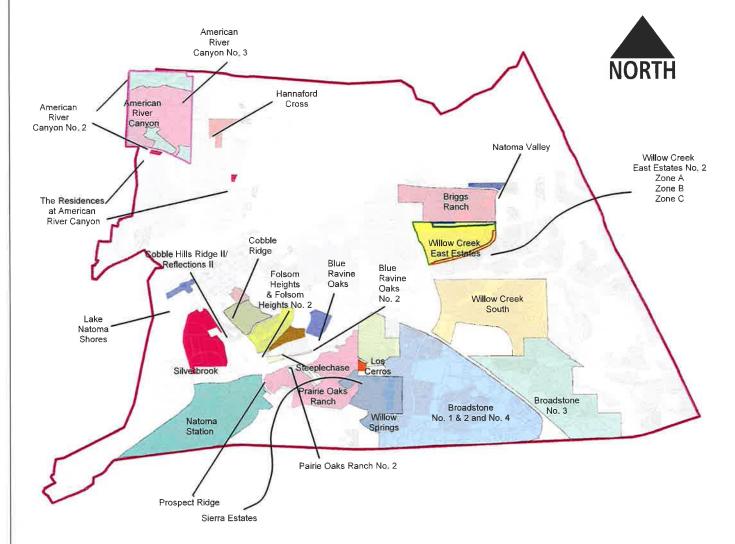

#### **PUBLIC HEARING:**

8. Resolution No. 10887 - A Resolution Approving the Final Engineer's Report for the following Landscaping and Lighting Districts for Fiscal Year 2022-2023 American River Canyon North, American River Canyon North No. 2, American River Canyon North No. 3, Blue Ravine Oaks, Blue Ravine Oaks No. 2, Briggs Ranch, Broadstone, Broadstone No. 4, Broadstone Unit No. 3, Cobble Ridge, Cobble Hills Ridge II/Reflections II, Folsom Heights, Folsom Heights No. 2, Hannaford Cross, Lake Natoma Shores, Los Cerros, Natoma Station, Natoma Valley, Prairie Oaks Ranch, Prairie Oaks Ranch No. 2, Prospect Ridge, Sierra Estates, Silverbrook, Steeplechase, The Residences at American River Canyon, The Residences at American River Canyon II, Willow Creek Estates East, Willow Creek Estates East No. 2, Willow Creek Estates South, and Willow Springs